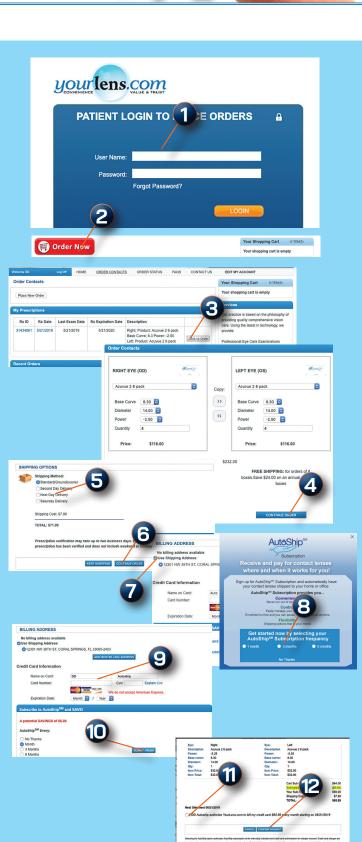

### **Steps to Enroll**

- 1. Log into Yourlens.com
- 2. Click Order Now
- 3. Click to Order in "My Prescription" section
- 4. Click Continue Order
- 5. Select shipping method
- 6. Click Continue Order
- 7. Choose your billing address
- 8. Select AutoShip Subscription frequency\*
- 9. Fill-in the credit card information
- 10. Click Submit Order
- 11. Check authorization box
- 12. Click Confirm Payment
- \*You will be sent an AutoShip enrollment confirmation

## Why Use AutoShip?

 Convenience Never run out of contact lenses.

### ✓ Control

Easily manage your subscription. Enrollment is free and you can cancel anytime.

#### ✓ Flexibility

Shipping options that fit your needs

- Monthly 12 shipments
- Every 3 Months 4 shipments
- Every 6 months 2 shipments